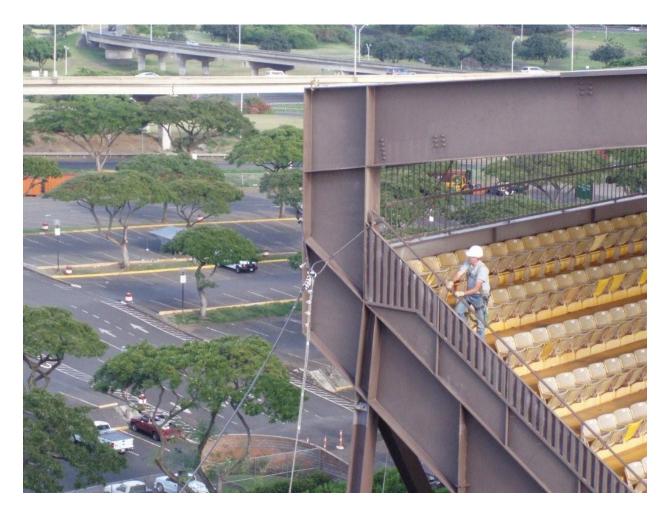

**Cable Supported Platform Girder Tie Back Assembly** 

Cable Supported Platform Tie Back To Adjacent Girder