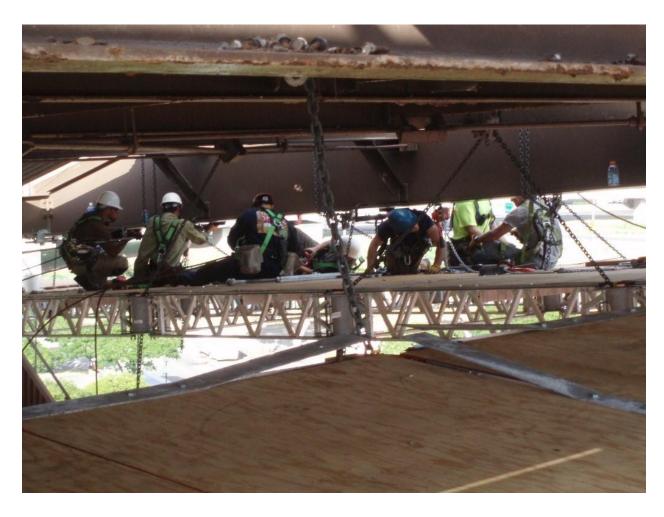

Aloha Stadium Roof Replacement Island of Kauai, Hawaii

**Upper Level Roof Area and Lighting** 

**Upper Level Roof** 

 ${\bf Quik\text{-}Deck\ Platform/Scaffolding-Below\ Upper\ Roof\ Deck}$ 

**Quik-Deck Platform – Below Upper Roof Deck** 

Cable Supported Platform – Below Upper Roof Deck

Cable Supported Platform & Quik Deck Platform – Below Upper Roof Deck

Cable Supported Platform & Quik Deck Platform – Below Upper Roof Deck

**Quik Deck Platform – Below Upper Roof Deck** 

**Quik Deck Platform – Below Upper Roof Deck** 

**Quik Deck Platform – Below Upper Roof Deck** 

Cable Supported Platform – Below Upper Roof Deck

Cable Supported Platform Main Cable Hook To Floorbeam Support