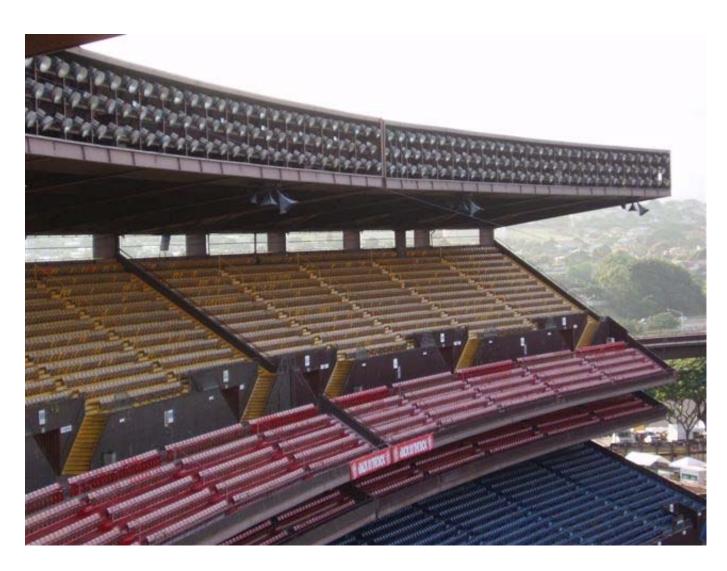

Aloha Stadium Roof Replacement Island of Kauai, Hawaii

**Upper Level Roof Area and Lighting** 

**Upper Level Roof** 

 ${\bf Quik\text{-}Deck\ Platform/Scaffolding-Below\ Upper\ Roof\ Deck}$ 

**Quik-Deck Platform – Below Upper Roof Deck** 

Cable Supported Platform – Below Upper Roof Deck

Cable Supported Platform & Quik Deck Platform – Below Upper Roof Deck

Cable Supported Platform & Quik Deck Platform – Below Upper Roof Deck

**Quik Deck Platform – Below Upper Roof Deck** 