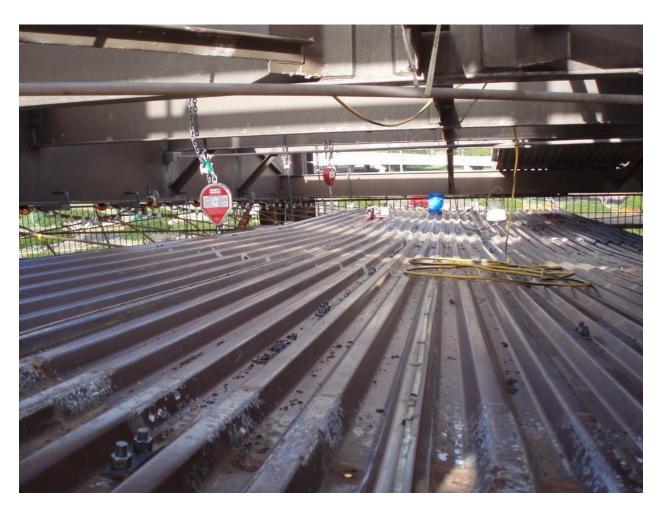

Cable Supported Platform – Below Upper Roof Deck

Cable Supported Platform & Quik Deck Platform – Below Upper Roof Deck

Cable Supported Platform & Quik Deck Platform – Below Upper Roof Deck

**Quik Deck Platform – Below Upper Roof Deck** 

**Quik Deck Platform – Below Upper Roof Deck** 

**Quik Deck Platform – Below Upper Roof Deck** 

Cable Supported Platform – Below Upper Roof Deck

Cable Supported Platform Main Cable Hook To Floorbeam Support