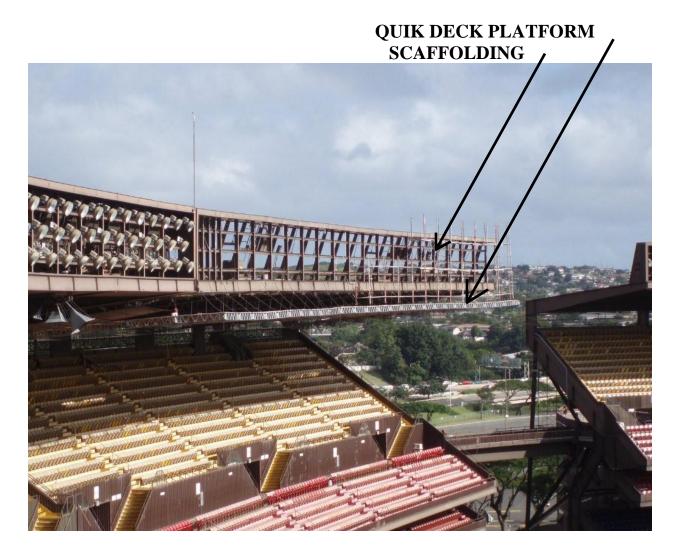

Aloha Stadium Roof Replacement Island of Kauai, Hawaii

**Upper Level Roof Area and Lighting** 

**Upper Level Roof** 

 ${\bf Quik\text{-}Deck\ Platform/Scaffolding-Below\ Upper\ Roof\ Deck}$ 

**Quik-Deck Platform – Below Upper Roof Deck** 

Cable Supported Platform – Below Upper Roof Deck

Cable Supported Platform & Quik Deck Platform – Below Upper Roof Deck

Cable Supported Platform & Quik Deck Platform – Below Upper Roof Deck

**Quik Deck Platform – Below Upper Roof Deck** 

**Quik Deck Platform – Below Upper Roof Deck** 

**Quik Deck Platform – Below Upper Roof Deck** 

Cable Supported Platform – Below Upper Roof Deck

Cable Supported Platform Main Cable Hook To Floorbeam Support