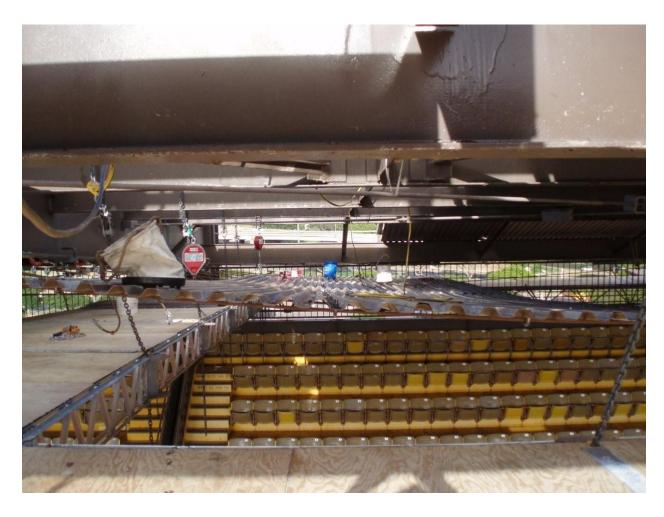

**Cable Supported Platform Girder Tie Back Assembly** 

Cable Supported Platform Tie Back To Adjacent Girder