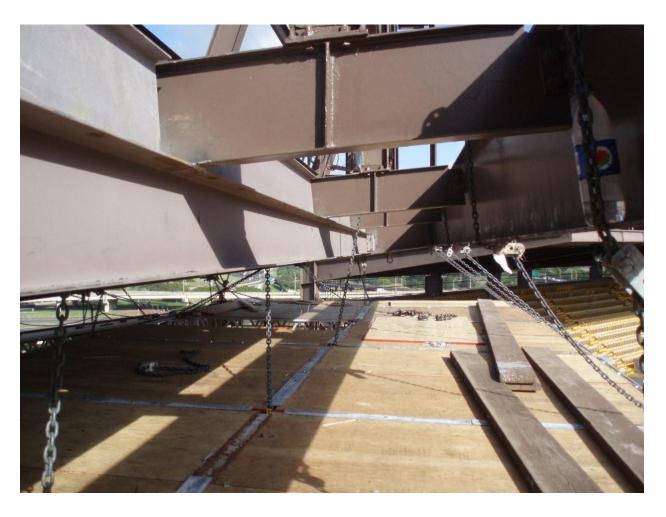

Cable Supported Platform – Below Upper Roof Deck

Cable Supported Platform & Quik Deck Platform – Below Upper Roof Deck

Cable Supported Platform & Quik Deck Platform – Below Upper Roof Deck

**Quik Deck Platform – Below Upper Roof Deck** 

**Quik Deck Platform – Below Upper Roof Deck** 

**Quik Deck Platform – Below Upper Roof Deck** 

Cable Supported Platform – Below Upper Roof Deck

Cable Supported Platform Main Cable Hook To Floorbeam Support