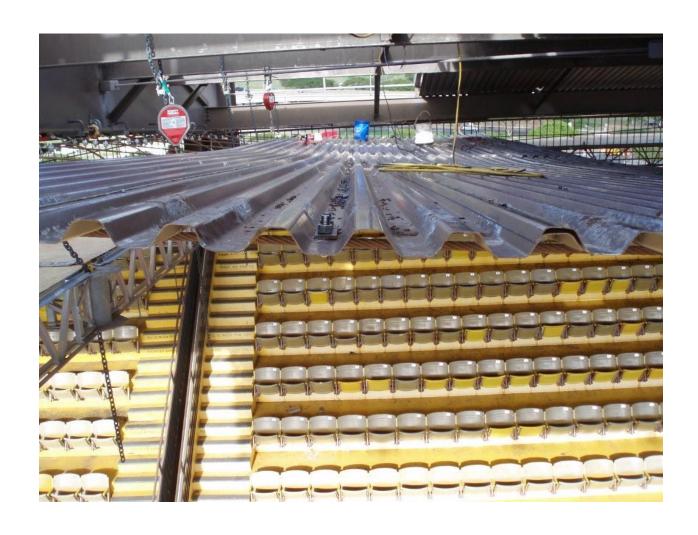

Cable Supported Platform – Below Upper Roof Deck

Cable Supported Platform & Quik Deck Platform – Below Upper Roof Deck

Cable Supported Platform & Quik Deck Platform – Below Upper Roof Deck

**Quik Deck Platform – Below Upper Roof Deck** 

**Quik Deck Platform – Below Upper Roof Deck** 

**Quik Deck Platform – Below Upper Roof Deck** 

Cable Supported Platform – Below Upper Roof Deck

Cable Supported Platform Main Cable Hook To Floorbeam Support