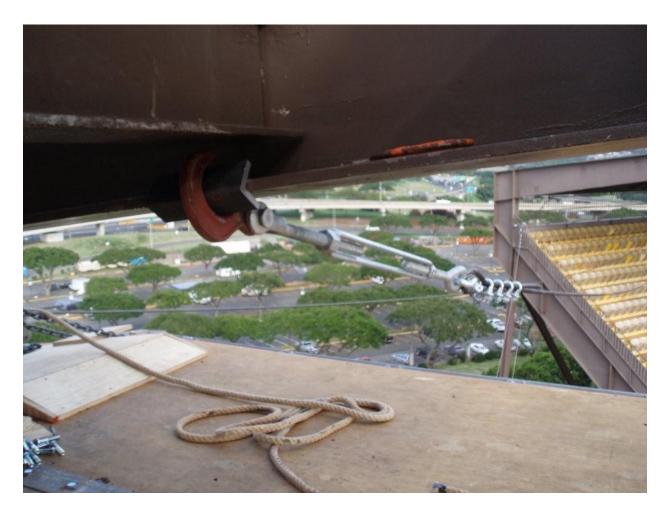

**Cable Supported Platform Girder Tie Back Assembly** 

Cable Supported Platform Tie Back To Adjacent Girder