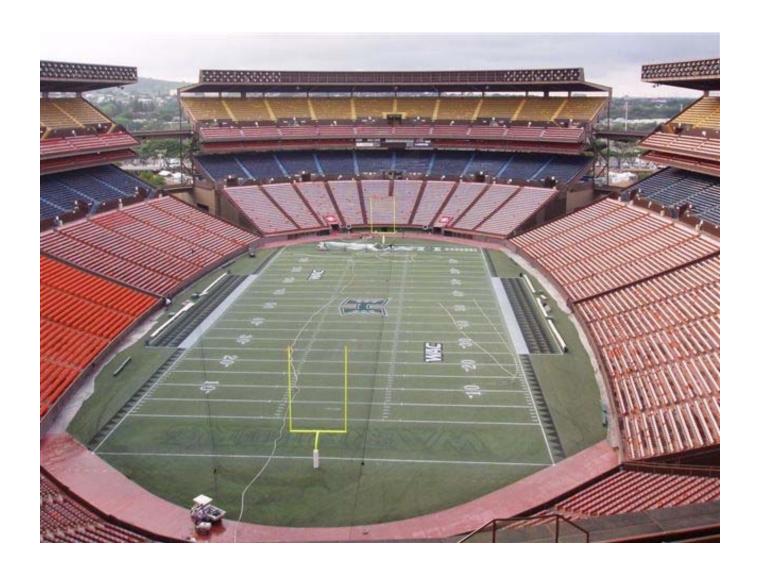

## Aloha Stadium-Roof & Lighting Replacement Project Island of Kauai, Hawaii

PROJECT DESCRIPTION: Combination Quik –Deck Beeche System and Cable Supported Metal Deck Access Platforms for Roof Replacement. Cables were installed and then the Existing Metal Roofing was placed on the cables to provide a work platform for the workers to Blast & Paint Structural Steel and install new corrugated metal roof deck.

Aloha Stadium Roof Replacement Island of Kauai, Hawaii

**Upper Level Roof Area and Lighting** 

**Upper Level Roof** 

 ${\bf Quik\text{-}Deck\ Platform/Scaffolding-Below\ Upper\ Roof\ Deck}$ 

**Quik-Deck Platform – Below Upper Roof Deck** 