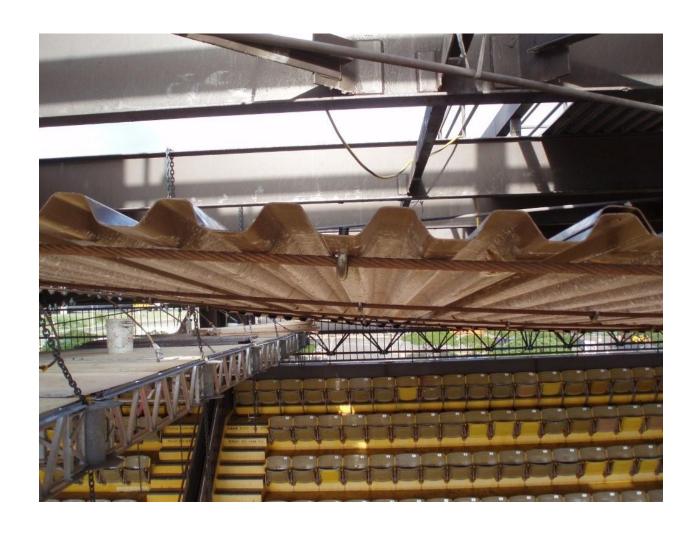

**Quik Deck Platform – Below Upper Roof Deck** 

**Quik Deck Platform – Below Upper Roof Deck** 

Cable Supported Platform – Below Upper Roof Deck

Cable Supported Platform Main Cable Hook To Floorbeam Support

**Cable Supported Platform Girder Tie Back Assembly** 

Cable Supported Platform Tie Back To Adjacent Girder