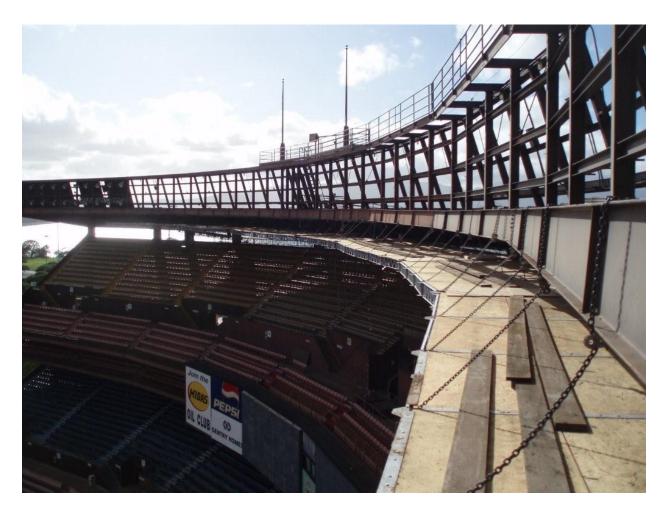

Aloha Stadium Roof Replacement Island of Kauai, Hawaii

**Upper Level Roof Area and Lighting** 

**Upper Level Roof** 

 ${\bf Quik\text{-}Deck\ Platform/Scaffolding-Below\ Upper\ Roof\ Deck}$ 

**Quik-Deck Platform – Below Upper Roof Deck** 