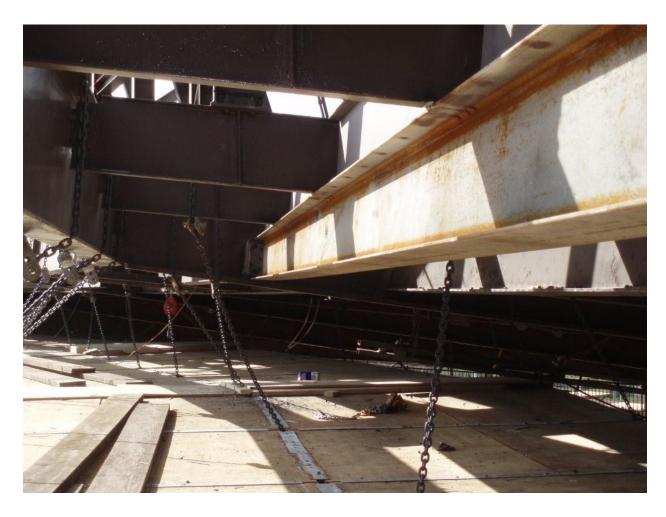

**Quik Deck Platform – Below Upper Roof Deck** 

**Quik Deck Platform – Below Upper Roof Deck** 

Cable Supported Platform – Below Upper Roof Deck

Cable Supported Platform Main Cable Hook To Floorbeam Support

**Cable Supported Platform Girder Tie Back Assembly** 

Cable Supported Platform Tie Back To Adjacent Girder