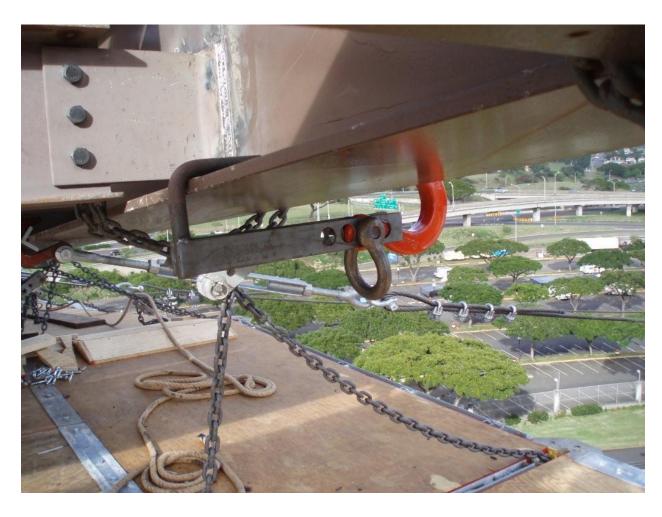

**Quik Deck Platform – Below Upper Roof Deck** 

**Quik Deck Platform – Below Upper Roof Deck** 

Cable Supported Platform – Below Upper Roof Deck

Cable Supported Platform Main Cable Hook To Floorbeam Support