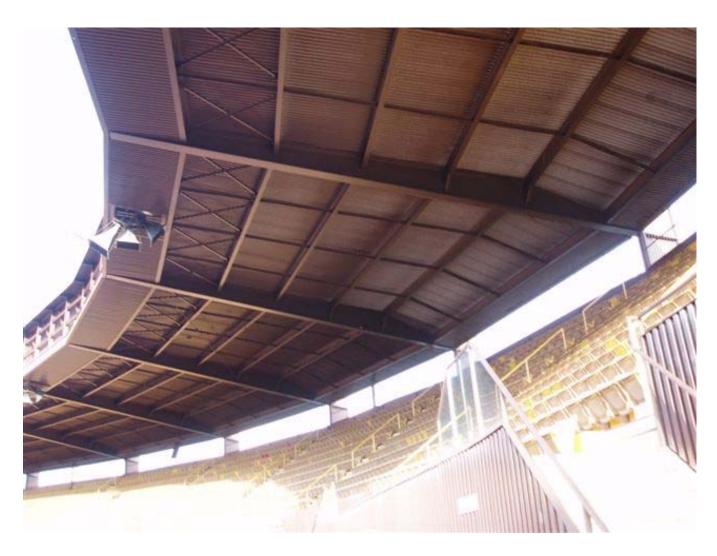

Aloha Stadium Roof Replacement Island of Kauai, Hawaii

**Upper Level Roof Area and Lighting** 

**Upper Level Roof** 

 ${\bf Quik\text{-}Deck\ Platform/Scaffolding-Below\ Upper\ Roof\ Deck}$ 

**Quik-Deck Platform – Below Upper Roof Deck** 

Cable Supported Platform – Below Upper Roof Deck

Cable Supported Platform & Quik Deck Platform – Below Upper Roof Deck

Cable Supported Platform & Quik Deck Platform – Below Upper Roof Deck

**Quik Deck Platform – Below Upper Roof Deck** 

**Quik Deck Platform – Below Upper Roof Deck** 

**Quik Deck Platform – Below Upper Roof Deck** 

Cable Supported Platform – Below Upper Roof Deck

Cable Supported Platform Main Cable Hook To Floorbeam Support